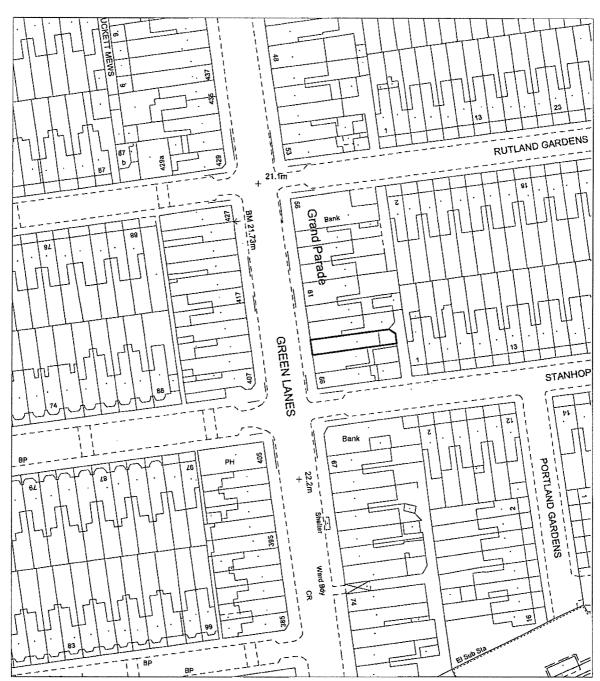

# **Licensing Officer Comments**

The premises has benefited from a premises license previously which allowed the for late night refreshment only – App 3

Reproduced from the Ordnance Survey mapping with the permission of the Controller of Her Majesty's Statlonery Office. © Crown copyright. Unauthorised reproduction Infringes crown copyright and may lead to prosecution or civil proceedings. LB Haringey LA086401 2004

# Site plan

# Mezzo, 64 Grand Parade, Green Lanes N4

| HARINGEY COUNCIL |
|------------------|
| Directorate of   |
| Environmental    |
| Services         |

Robin Payne Assistant Director Enforcement Service 639 High Road London N17 8BD

Tel 020 8489 0000 Fax 020 8489 5525

|     |     | Drawn by | DW         |
|-----|-----|----------|------------|
|     |     | Scale    | 1:1000     |
| NOI | RTH | Date     | 19/03/2008 |

APP 1

APPLICATION FORM